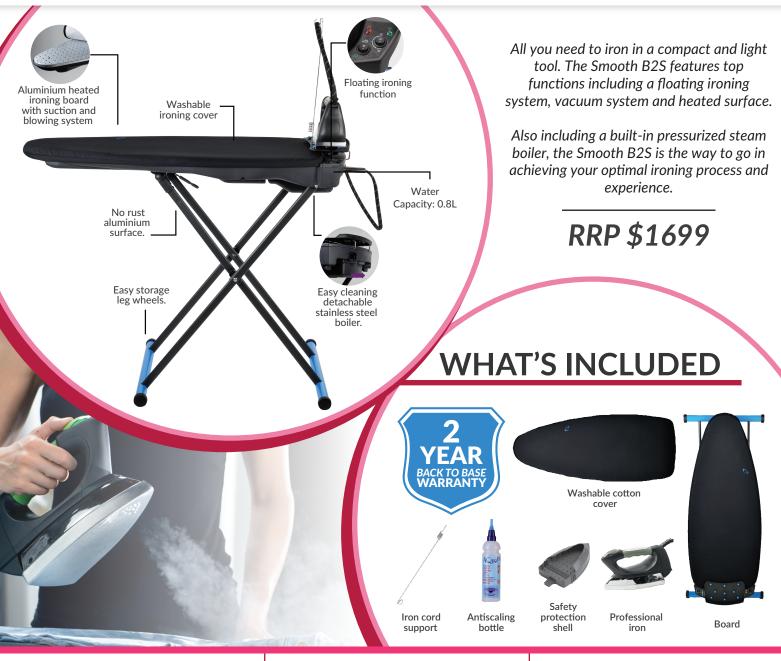

INTRODUCING

## euroflex smooth<sup>B2S</sup> THE **ULTIMATE** IRONING SYSTEM







## Floating Ironing

The blowing system is what makes ironing easy, even so that everyone can do it. It creates an air pillow that avoids creating any unwanted wrinkles, allowing the present wrinkles to disappear like magic.



## Vacuum System

The vacuum system assures perfect results by helping the steam to pass through fibers. Saving time, this system can iron more than one layer of fabric at once (examples are items such as jeans, linens and thicker fabrics).



## **Heated Surface**

The heating system is very important to keep the garments dry. Ironing a heated surface avoids steam condensation and allows the fabric to remain ironed for longer, resulting in the entire system to be more efficient.

1800 000 360

Brisbane Head Office 56 Neumann Road Capalaba, QLD 4157



Monday -