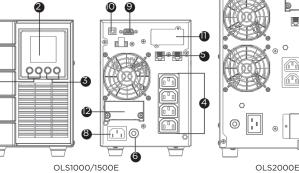

## PRODUCT CALLOUTS

- 1. Power On/O Switch
- 2 . LCD Display Panel
- 3. Function Button(s)
- 4 . Battery Backup & Surge Protected Outlets
- 5 . Communication Protection Ports RJ11/RJ45
- 6 . Input Circuit Breaker
- 7. Output Circuit Breaker
- 8. AC Inlet
- 9. Serial Port
- 10. USB Port
- 11. SNMP/HTTP Network Slot 12. Extended Battery Module
- Connector
- 13 . EPO Port
- 14 . Output Terminal Block