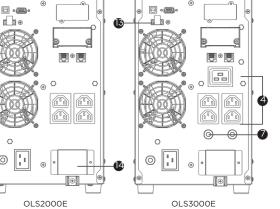

## PRODUCT CALLOUTS

- 1. Power On/O Switch
- 2 . LCD Display Panel
- 3. Function Button(s)
- 4 . Battery Backup & Surge Protected Outlets
- 5 . Communication Protection Ports RJ11/RJ45
- 6 . Input Circuit Breaker
- 7. Output Circuit Breaker
- 8. AC Inlet
- 9. Serial Port
- 10. USB Port
- 11. SNMP/HTTP Network Slot 12. Extended Battery Module
- Connector
- 13 . EPO Port
- 14 . Output Terminal Block